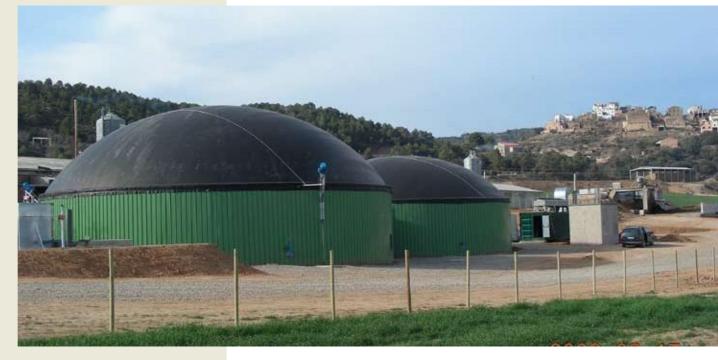

This agricultural biogas plant in Catalonia, Eastern Spain is operated by Antonio Cairol. All the input substrates are pumpable e.g. sludges, fats and manure, and are stored in a reception tank prior to processing. The primary digester is equipped with three side-mounted agitators and the secondary digester with one. Gas holder roofs cover the primary and secondary digesters. The substrate is pumped from the reception tank into the primary digester. After primary digestion, the digestate is displaced through an overflow pipe to the secondary digester. From the secondary digester the digestate is pumped to a digestate lagoon where it is stored before it is spread on land as fertilizer. The outdoor temperature in Eastern Spain can reach 45° C in summertime. Therefore the biogas has to be cooled in a gas chiller before entering the co-generator.